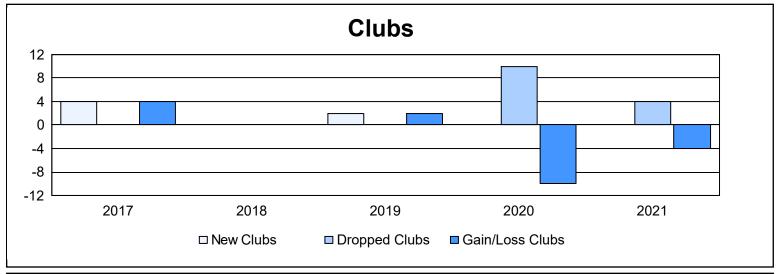

District 410 E

As of June 2021 Cumulative

| Year      | New<br>Clubs | Dropped<br>Clubs | Gain/<br>Loss<br>Clubs | New<br>Members | Charter<br>Members | Reinstate<br>Members | Transfer<br>Members | Total<br>Member<br>Added | Total<br>Members<br>Dropped | Gain/<br>Loss<br>Members |
|-----------|--------------|------------------|------------------------|----------------|--------------------|----------------------|---------------------|--------------------------|-----------------------------|--------------------------|
| 2016-2017 | 4            | 0                | 4                      | 259            | 106                | 2                    | 10                  | 377                      | 238                         | 139                      |
| 2017-2018 | 0            | 0                | 0                      | 175            | 4                  | 18                   | 18                  | 215                      | 276                         | -61                      |
| 2018-2019 | 2            | 0                | 2                      | 125            | 49                 | 6                    | 14                  | 194                      | 248                         | -54                      |
| 2019-2020 | 0            | 10               | -10                    | 69             | 1                  | 11                   | 12                  | 93                       | 266                         | -173                     |
| 2020-2021 | 0            | 4                | -4                     | 145            | 4                  | 14                   | 9                   | 172                      | 222                         | -50                      |
| Average   | 1            | 3                | -2                     | 155            | 33                 | 10                   | 13                  | 210                      | 250                         | -40                      |