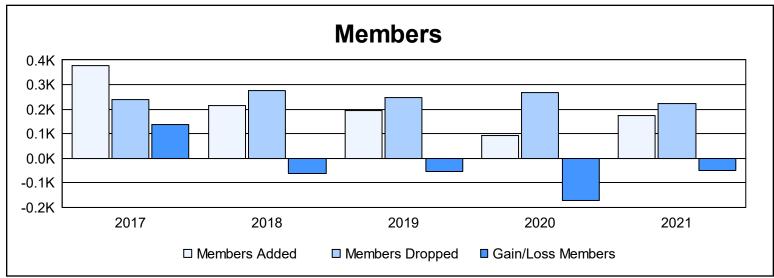

District 410 E

As of June 2021 Cumulative

| Year      | New<br>Clubs | Dropped<br>Clubs | Gain/<br>Loss<br>Clubs | New<br>Members | Charter<br>Members | Reinstate<br>Members | Transfer<br>Members | Total<br>Member<br>Added | Total<br>Members<br>Dropped | Gain/<br>Loss<br>Members |
|-----------|--------------|------------------|------------------------|----------------|--------------------|----------------------|---------------------|--------------------------|-----------------------------|--------------------------|
| 2016-2017 | 4            | 0                | 4                      | 259            | 106                | 2                    | 10                  | 377                      | 238                         | 139                      |
| 2017-2018 | 0            | 0                | 0                      | 175            | 4                  | 18                   | 18                  | 215                      | 276                         | -61                      |
| 2018-2019 | 2            | 0                | 2                      | 125            | 49                 | 6                    | 14                  | 194                      | 248                         | -54                      |
| 2019-2020 | 0            | 10               | -10                    | 69             | 1                  | 11                   | 12                  | 93                       | 266                         | -173                     |
| 2020-2021 | 0            | 4                | -4                     | 145            | 4                  | 14                   | 9                   | 172                      | 222                         | -50                      |
| Average   | 1            | 3                | -2                     | 155            | 33                 | 10                   | 13                  | 210                      | 250                         | -40                      |